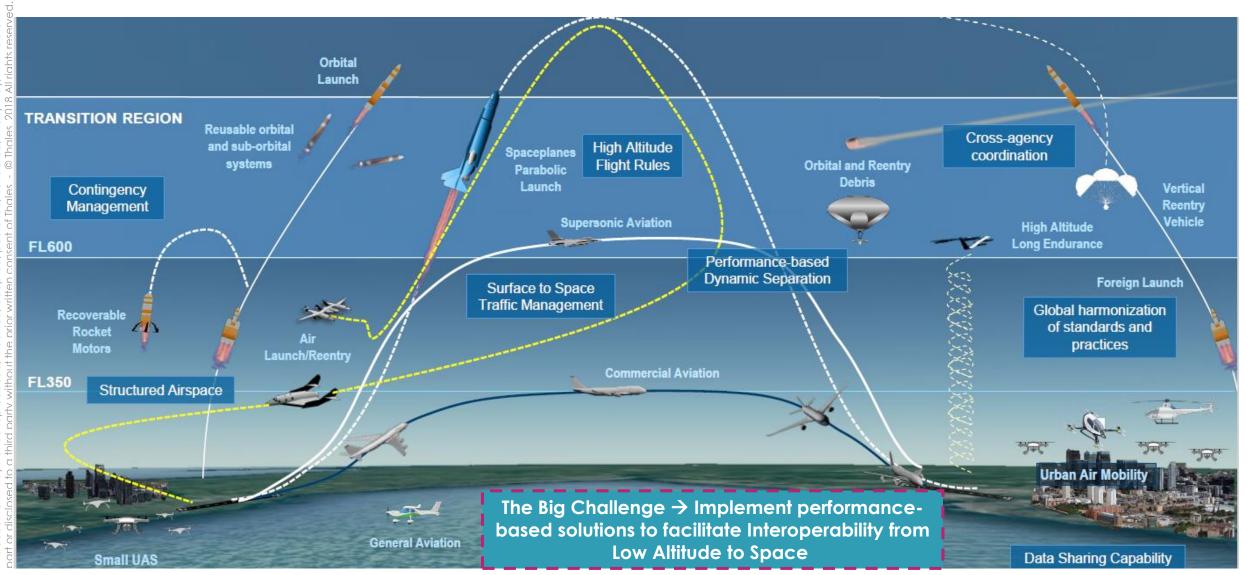

## Thank You.

Integration of vehicles with very different performance profiles

# Integration of manned aviation with unmanned aviation

Integration of unscheduled airspace use with scheduled airspace use