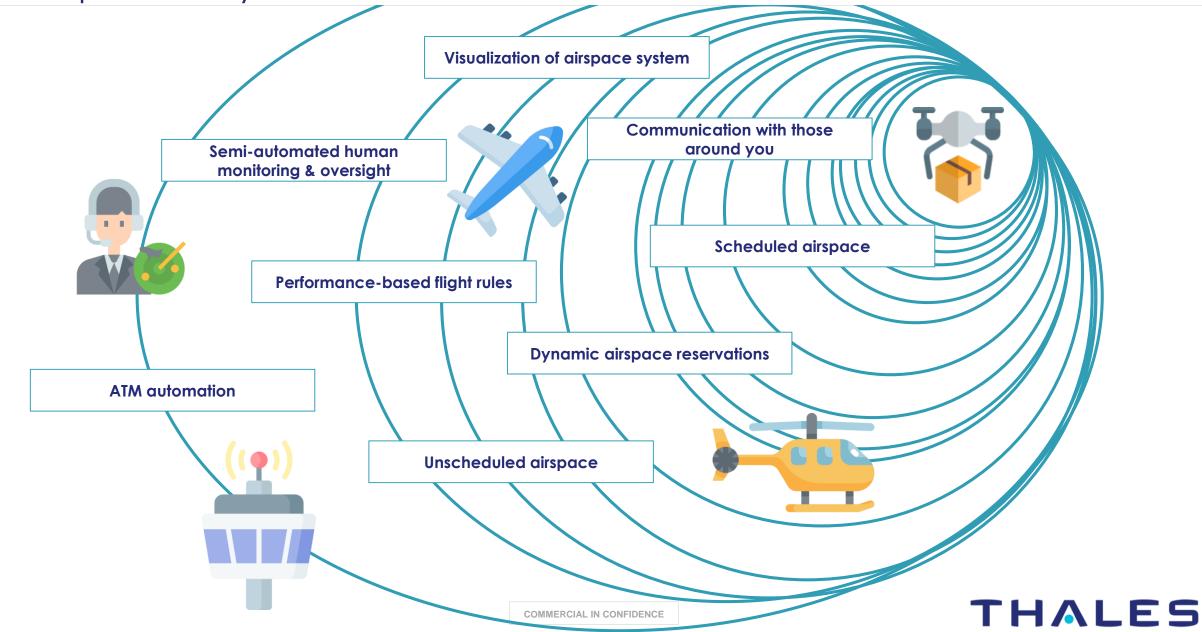

## THALES

## Supporting ATM/UTM Integration

ICAO Drone Enable 2022

Adrian Solomon UTM Systems Engineer, Digital Aviation, Americas November 2022



www.thalesgroup.com

## Airspace is Complex, yet Interrelated...



Courtesy: Mitre Corporation

### THALES

THALES GROUP INTERNAL

## Real-world UAS Integration is much more than "UTM."



# UAS create a ripple effect throughout the ATM system / do not act independently.



## THALES

## Thank You.

Integration of vehicles with very different performance profiles

# Integration of manned aviation with unmanned aviation

Integration of unscheduled airspace use with scheduled airspace use

### Ushering in a new era of transportation...

### Aviation is being reshaped by many powerful forces which are fundamentally impacting ATM





Complex operational environment requiring **innovative digital solutions** and **better collaboration** between all aviation stakeholders For **Global Aviation Optimization** 

## Changes foreseen in Airspace Management operating model











### Service Oriented Architecture

Higher levels of connectivity and data sharing

Open standards and ATC operations de-coupled from infrastructure; distributed / federated systems All ac