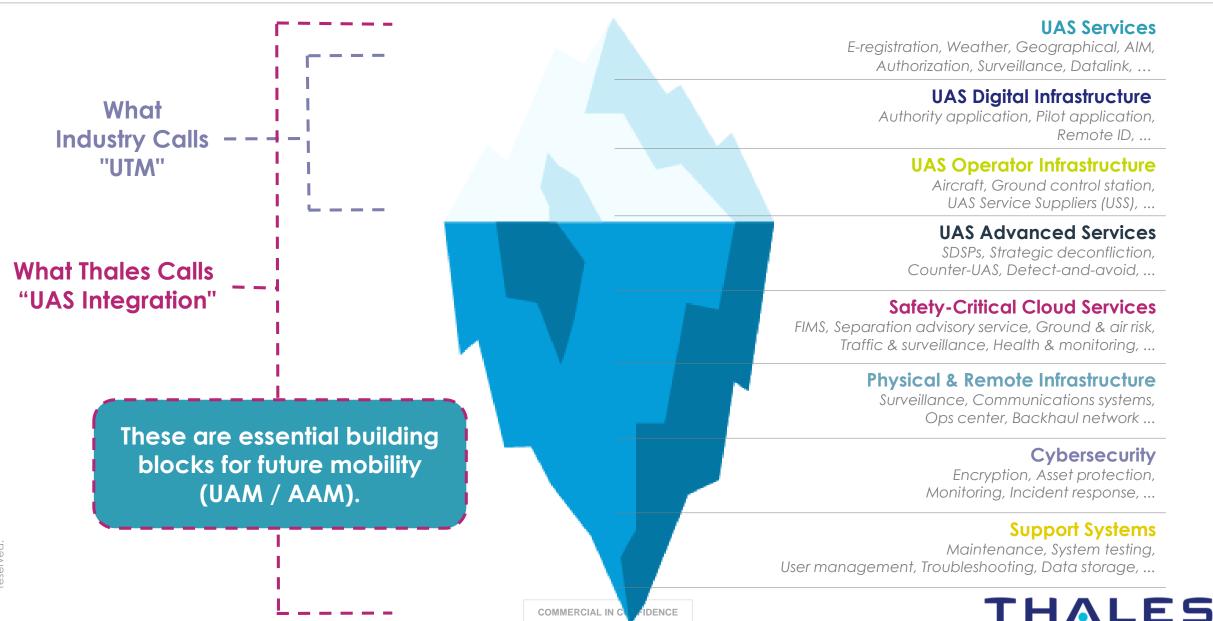

## THALES

## Supporting ATM/UTM Integration

ICAO Drone Enable 2022

Adrian Solomon UTM Systems Engineer, Digital Aviation, Americas November 2022



www.thalesgroup.com

## Airspace is Complex, yet Interrelated...



Courtesy: Mitre Corporation

### THALES

THALES GROUP INTERNAL

## Real-world UAS Integration is much more than "UTM."



# UAS create a ripple effect throughout the ATM system / do not act independently.



## THALES

## Thank You.

Integration of vehicles with very different performance profiles

# Integration of manned aviation with unmanned aviation

Integration of unscheduled airspace use with scheduled airspace use

### Ushering in a new era of transportation...

### Aviation is being reshaped by many powerful forces which are fundamentally impacting ATM





Complex operational environment requiring **innovative digital solutions** and **better collaboration** between all aviation stakeholders For **Global Aviation Optimization** 

## Changes foreseen in Airspace Management operating model











### Service Oriented Architecture

Higher levels of connectivity and data sharing

Open standards and