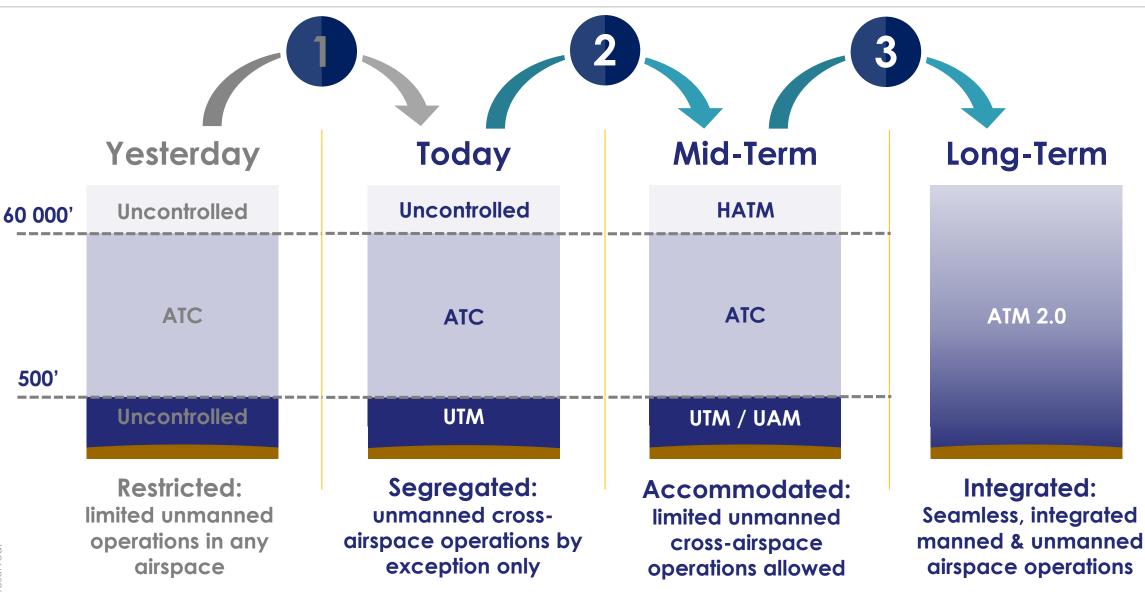

## Changes foreseen in Airspace Management operating model

## THALES

Airspace Management will Evolve In Steps Due to New Entrants Responding to growing demand to accommodate high variety of vehicles & operation types

THALES